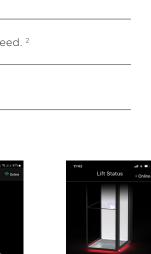

### **Aritco SmartApp**

Datasheet 2025

With the Aritco SmartApp we offer a great experience for you as an Aritco lift owner, in order to feel safe and to be fully updated of your lift's status.

The first screen after login is the Lift Status page.

**Lift status OK!** The lift is OK.