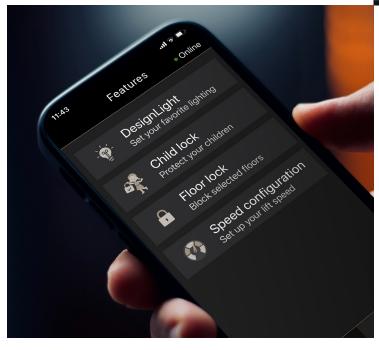

#### Child lock

**Lift Status** 

Child lock is a safety feature that prevents the lift from being operated from the platform, enhancing safety to prevent injuries giving you peace of mind knowing that for example young passengers cannot operate the lift without supervision. Conveniently activate directly or schedule activation.

#### Floor lock (Beta)

Floor lock allows you to lock a floor so you cannot travel to this floor. This feature can be activated instantly and you can create a weekly recurring schedule. Conveniently improve the security of your building by preventing unauthorized access to certain floors by activating or scheduling Floor lock from the SmartApp.

#### DesignLight

You can use one of our 3 standard modes **Always** on, **Fade** or **Energy Saving**. There is also an advanced mode to configure all the available parameters and timers to customize the lights. If you have a lift with colored LED you can set the color of the shaft lights for the Aritco HomeLift.

#### Speed

For lifts with the high speed option the user can set the desired travel speed. <sup>2</sup>