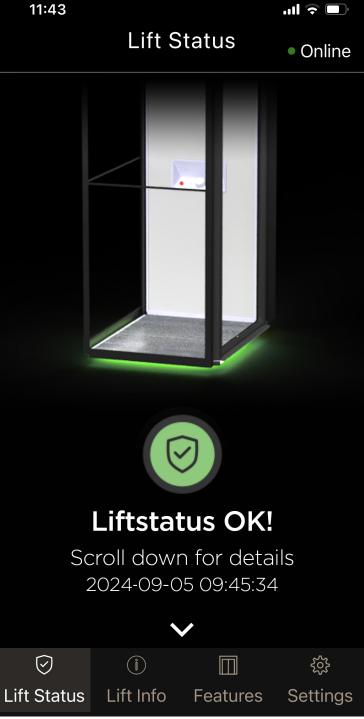

### **Aritco SmartApp**

Datasheet 2025

With the Aritco SmartApp we offer a great experience for you as an Aritco lift owner, in order to feel safe and to be fully updated of your lift's status.

The first screen after login is the Lift Status page.

**Lift status OK!** The lift is OK.