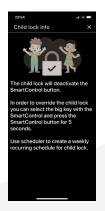

#### Child lock

**Lift Status** 

Child lock is a safety feature that prevents the lift from being operated from the platform, enhancing safety to prevent injuries giving you peace of mind knowing that for example young passengers cannot operate the lift without supervision. Conveniently activate directly or schedule activation.