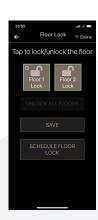

#### Floor lock (Beta)

Floor lock allows you to lock a floor so you cannot travel to this floor. This feature can be activated instantly and you can create a weekly recurring schedule. Conveniently improve the security of your building by preventing unauthorized access to certain floors by activating or scheduling Floor lock from the SmartApp.