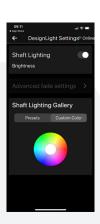

#### DesignLight

You can use one of our 3 standard modes **Always** on, **Fade** or **Energy Saving**. There is also an advanced mode to configure all the available parameters and timers to customize the lights. If you have a lift with colored LED you can set the color of the shaft lights for the Aritco HomeLift.