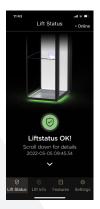

### **Aritco SmartApp**

Datasheet 2025

With the Aritco SmartApp we offer a great experience for you as an Aritco lift owner, in order to feel safe and to be fully updated of your lift's status.

The first screen after login is the Lift Status page.

**Lift status OK!** The lift is OK.