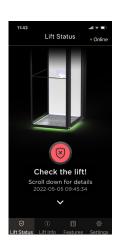

# **Aritco SmartLift App**

Key functionality

Lift Status

The Aritco home lifts are SmartLift enabled which means you get live status information in the app and the maintenance provider can get access to a Fleet management system for remote monitoring and support of the lift.

## Check the lift!!

The lift has warnings and user should check the error message and contact a maintenance provider depending on the type of problem.