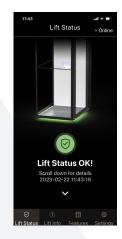

# **Aritco SmartLift App**

Key functionality

Lift Status

The Aritco home lifts are SmartLift enabled which means you get live status information in the app and the maintenance provider can get access to a Fleet management system for remote monitoring and support of the lift.

**Lift status OK!** The Lift is OK.