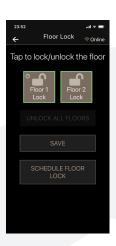

## Check the lift!!

The lift has active alarms and the user should check the message and contact a maintenance proveder to fix the problem.

| Maintenance indicator | Indicates when it is time for the next service.                                                                                                                                                                                                                                                                                                                                                     |
|-----------------------|-----------------------------------------------------------------------------------------------------------------------------------------------------------------------------------------------------------------------------------------------------------------------------------------------------------------------------------------------------------------------------------------------------|
| Child lock            | Lock the lift so it cannot be operated from the platform. This feature can be activated instantly and you can create a weekly recurring schedule.                                                                                                                                                                                                                                                   |
| Floor lock            | Lock a floor so you cannot travel to this floor. This feature can be activated instantly and you can create a weekly recurring schedule.                                                                                                                                                                                                                                                            |
| DesignLight           | The user can configure 3 different modes for the lights. <b>Always on,</b> where the lights in the lift are always on. <b>Fade</b> , where the lights fade to the user configured level when the lift is not in use. <b>Energy saving,</b> which turn off all lights when the lift is not in use. If the lift is equipped with the color LED you can set the color of the shaft lights via the app. |
| Speed                 | For lifts with the high speed option the user can set the desired travel speed. *                                                                                                                                                                                                                                                                                                                   |
| App download          | Can be downloaded from: Apple App Store, Google Play and Huawei AppGallery.                                                                                                                                                                                                                                                                                                                         |