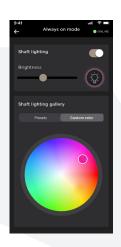

## Check the lift!!

The lift has active alarms and the user should check the message and contact a maintenance proveder to fix the problem.

| Maintenance indicator | Indicates when it is time for the next service.                                                                                                                                                                                                                                                                                                                                                     |
|-----------------------|-----------------------------------------------------------------------------------------------------------------------------------------------------------------------------------------------------------------------------------------------------------------------------------------------------------------------------------------------------------------------------------------------------|
| Child lock            | Lock the lift so it cannot be operated from the platform. This feature can be activated instantly and you can create a weekly recurring schedule.                                                                                                                                                                                                                                                   |
| Floor lock            | Lock a floor so you cannot travel to this floor. This feature can be activated instantly and you can create a weekly recurring schedule.                                                                                                                                                                                                                                                            |
| DesignLight           | The user can configure 3 different modes for the lights. <b>Always on,</b> where the lights in the lift are always on. <b>Fade</b> , where the lights fade to the user configured level when the lift is not in use. <b>Energy saving,</b> which turn off all lights when the lift is not in use. If the lift is equipped with the color LED you can set the color of the shaft lights via the app. |
| Speed                 | For lifts with the high speed option the user can set the desired travel speed. *                                                                                                                                                                                                                                                                                                                   |
| App download          | Can be downloaded from: Apple App Store, Google Play and Huawei AppGallery.                                                                                                                                                                                                                                                                                                                         |