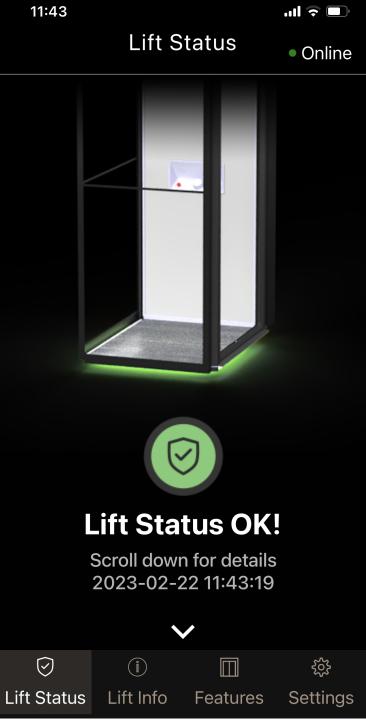

# **Aritco SmartLift App**

Key functionality

Lift Status

The Aritco home lifts are SmartLift enabled which means you get live status information in the app and the maintenance provider can get access to a Fleet management system for remote monitoring and support of the lift.

**Lift status OK!** The Lift is OK.