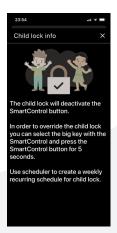

## Check the lift!!

The lift has active alarms and the user should check the message and contact a maintenance proveder to fix the problem.

| Maintenance indicator | Indicates when it is time for the next service.                                                                                                                                                                                                                                                                                                                                                     |
|-----------------------|-----------------------------------------------------------------------------------------------------------------------------------------------------------------------------------------------------------------------------------------------------------------------------------------------------------------------------------------------------------------------------------------------------|
| Child lock            | Lock the lift so it cannot be operated from the platform. This feature can be activated instantly and you can create a weekly recurring schedule.                                                                                                                                                                                                                                                   |
| Floor lock            | Lock a floor so you cannot travel to this floor. This feature can be activated instantly and you can create a weekly recurring schedule.                                                                                                                                                                                                                                                            |
| DesignLight           | The user can configure 3 different modes for the lights. <b>Always on,</b> where the lights in the lift are always on. <b>Fade</b> , where the lights fade to the user configured level when the lift is not in use. <b>Energy saving,</b> which turn off all lights when the lift is not in use. If the lift is equipped with the color LED you can set the color of the shaft lights via the app. |
| Speed                 | For lifts with the high speed option the user can set the desired travel speed. *                                                                                                                                                                                                                                                                                                                   |
| App download          | Can be downloaded from: Apple App Store, Google Play and Huawei AppGallery.                                                                                                                                                                                                                                                                                                                         |