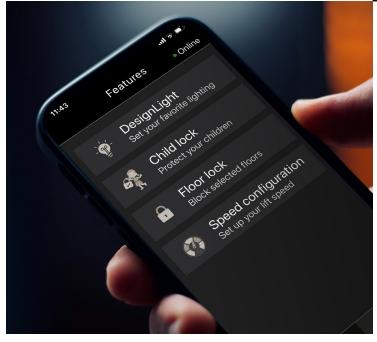

## Check the lift!!

The lift has active alarms and the user should check the message and contact a maintenance proveder to fix the problem.

| Maintenance indicator | Indicates when it is time for the next service.                                                                                                                                                                                                                                                                                                                                                     |
|-----------------------|-----------------------------------------------------------------------------------------------------------------------------------------------------------------------------------------------------------------------------------------------------------------------------------------------------------------------------------------------------------------------------------------------------|
| Child lock            | Lock the lift so it cannot be operated from the platform. This feature can be activated instantly and you can create a weekly recurring schedule.                                                                                                                                                                                                                                                   |
| Floor lock            | Lock a floor so you cannot travel to this floor. This feature can be activated instantly and you can create a weekly recurring schedule.                                                                                                                                                                                                                                                            |
| DesignLight           | The user can configure 3 different modes for the lights. <b>Always on,</b> where the lights in the lift are always on. <b>Fade</b> , where the lights fade to the user configured level when the lift is not in use. <b>Energy saving,</b> which turn off all lights when the lift is not in use. If the lift is equipped with the color LED you can set the color of the shaft lights via the app. |
| Speed                 | For lifts with the high speed option the user can set the desired travel speed. *                                                                                                                                                                                                                                                                                                                   |
| App download          | Can be downloaded from: Apple App Store, Google Play and Huawei AppGallery.                                                                                                                                                                                                                                                                                                                         |