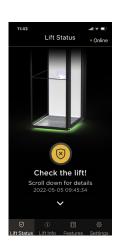

## Check the lift!!

The lift has warnings and user should check the error message and contact a maintenance provider depending on the type of problem.