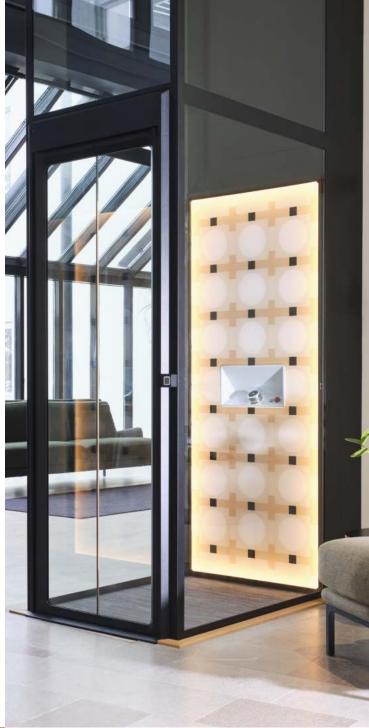

# DesignWall Geometric

Information sheet 2022

During a 6 months period the designers Evelina Kroon and Alexander Lervik have developed a first time collaboration which has resulted in a new artwork for Aritco and our lift Aritco HomeLift. The pattern is used on the backwall inside the lift, a unique feature named DesignWall.

Starting with a woodfiber board as the backdrop and with different kind of material building up a pattern that reflects patterns and colors from the 1960s and early 1970s. Crossed with modern touch of forms it became a printed pattern together with the skilled graphical printers at Stockholm Print that turned it into an Aritco backlit plexi glass wall, with the name Geometric.

The DesignWall, GEOMETRIC, is designed by Alexander Lervik and Evelina Kroon. It has a **limitied edition** of 50 copies and will be signed and numbered.

**Aritco Lift AB** Elektronikhöjden 14, Box 516 175 26 Järfälla, Sweden T: +46 (0) 8 120 401 00 E: info@aritco.com www.aritco.com

### Product summary

Aritco HomeLift DesignWalls
We have collaborated with some of Scandinavia's most prominent designers and artists to develop our DesignWalls and make the Aritco HomeLift a true piece of art that you can be proud to have in your home.

The lift's DesignWall features a luxury design unlike any other product on the market. The DesignWall is a painting in itself, and choosing one of our carefully selected art designs allows you to really make a statement and express your taste.