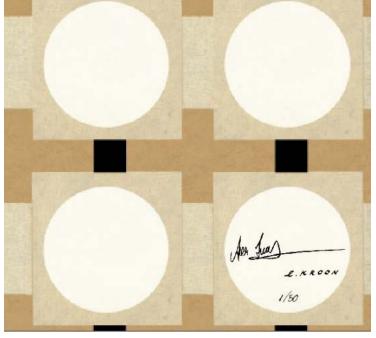

The new pattern is a flirt with the old way of making patters for various products such as wallpaper, counter tops etc. The design is created by putting different layers of material on top of each other and is a handcrafted artwork development.

Starting with a woodfiber board as the backdrop and with different kind of material building up a pattern that reflects patterns and colors from the 1960s and early 1970s. Crossed with modern touch of forms it became a printed pattern together with the skilled graphical printers at Stockholm Print that turned it into an Aritco backlit plexi glass wall, with the name Geometric.

The DesignWall, GEOMETRIC, is designed by Alexander Lervik and Evelina Kroon. It has a **limitied edition** of 50 copies and will be signed and numbered.

**Aritco Lift AB** Elektronikhöjden 14, Box 516 175 26 Järfälla, Sweden T: +46 (0) 8 120 401 00 E: info@aritco.com www.aritco.com